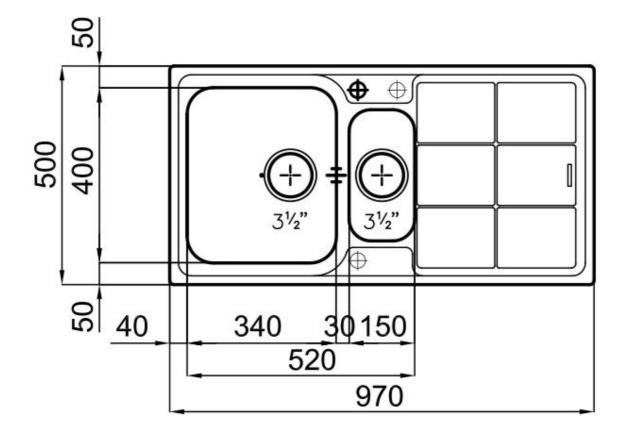

#### DETAILS

| Edge/Installation Type | Standard (8 mm Edge)                                            |
|------------------------|-----------------------------------------------------------------|
| Material               | AISI 304 stainless steel                                        |
| Texture                | Foster brushed                                                  |
| Base                   | 60 cm                                                           |
| Dimensions             | 970x500 mm                                                      |
| Standard fittings      | Fixing hooks, gasket, drain, overflow and siphon, boxed packing |
| Mixer holes            | 1 standard hole - 2nd and 3rd on request                        |
| Built-in hole          | 950x480 mm                                                      |
| Drainer                | Yes                                                             |

| Width           | 97 cm               |
|-----------------|---------------------|
| Bowl dimension  | 340x400 + 150x300mm |
| Number of bowls | 2 bowls             |
| Waste fitting   | 3,5" drain          |
|                 |                     |

#### FEATURES

| 2nd / 3rd hole availaible | The sink can be customized with the execution on request of additional holes, usable for double-hole mixers, for remote controlled drains or for the installation of soap dispensers. The positions are marked on the drawings with dotted line holes. |
|---------------------------|--------------------------------------------------------------------------------------------------------------------------------------------------------------------------------------------------------------------------------------------------------|
| Added value               | Foster uses steel thicknesses higher than those used on average by other manufacturers. This is how, thanks to our long experience, we know how to make sinks of superior quality and with a better resistance to aging.                               |
| Basket 3,5" waste fitting | The drain is equipped with a large 3.5" drain, with the practical basket cap that prevents the discharge of solid parts.                                                                                                                               |
| Sliding brackets          |                                                                                                                                                                                                                                                        |