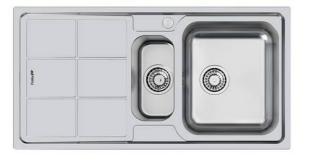

### Sink F300

Bowl on the right Kitchen Sinks Code: 1353 061

#### DETAILS

| Edge/Installation Type | Standard (8 mm Edge)                                            |
|------------------------|-----------------------------------------------------------------|
| Material               | AISI 304 stainless steel                                        |
| Texture                | Foster brushed                                                  |
| Base                   | 60 cm                                                           |
| Dimensions             | 970x500 mm                                                      |
| Standard fittings      | Fixing hooks, gasket, drain, overflow and siphon, boxed packing |
| Mixer holes            | 1 standard hole - 2nd and 3rd on request                        |
| Built-in hole          | 950x480 mm                                                      |
| Drainer                | Yes                                                             |

| Width           | 97 cm               |
|-----------------|---------------------|
| Bowl dimension  | 340x400 + 150x300mm |
| Number of bowls | 2 bowls             |
| Waste fitting   | 3,5" drain          |
|                 |                     |