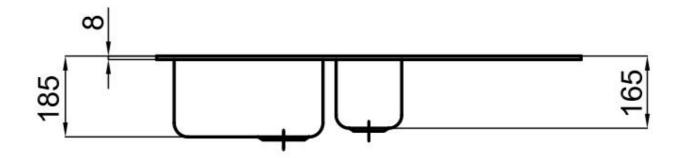

#### DETAILS

| Edge/Installation Type | Standard (8 mm Edge)                                            |
|------------------------|-----------------------------------------------------------------|
| Material               | AISI 304 stainless steel                                        |
| Texture                | Foster brushed                                                  |
| Base                   | 60 cm                                                           |
| Dimensions             | 970x500 mm                                                      |
| Standard fittings      | Fixing hooks, gasket, drain, overflow and siphon, boxed packing |
| Mixer holes            | 1 standard hole - 2nd and 3rd on request                        |
| Built-in hole          | 950x480 mm                                                      |
| Drainer                | Yes                                                             |

| Width           | 97 cm               |
|-----------------|---------------------|
| Bowl dimension  | 340x400 + 150x300mm |
| Number of bowls | 2 bowls             |
| Waste fitting   | 3,5" drain          |
|                 |                     |